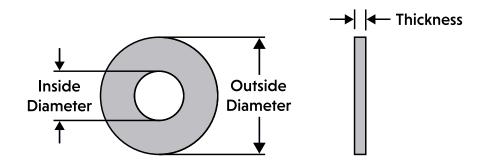

## **USS FLAT WASHER**

316 STAINLESS STEEL

| Nominal<br>Washer Size | Inside Diameter (ID) |       |       | Outside Diameter (OD) |       |       | Thickness |       |       |
|------------------------|----------------------|-------|-------|-----------------------|-------|-------|-----------|-------|-------|
|                        | Basic                | Min   | Max   | Basic                 | Min   | Max   | Basic     | Min   | Max   |
| 1/4"                   | 0.281                | 0.276 | 0.291 | 0.625                 | 0.620 | 0.635 | 0.050     | 0.043 | 0.057 |
| 5/16"                  | 0.345                | 0.340 | 0.355 | 0.750                 | 0.745 | 0.760 | 0.050     | 0.043 | 0.057 |
| 3/8"                   | 0.406                | 0.399 | 0.416 | 1.000                 | 0.995 | 1.010 | 0.050     | 0.043 | 0.057 |
| 1/2"                   | 0.560                | 0.558 | 0.573 | 1.250                 | 1.245 | 1.260 | 0.075     | 0.071 | 0.085 |
| 5/8"                   | 0.812                | 0.842 | 0.805 | 1.469                 | 1.499 | 1.462 | 0.134     | 0.160 | 0.108 |
| 3/4"                   | 0.815                | 0.807 | 0.827 | 1.875                 | 1.870 | 1.895 | 0.105     | 0.093 | 0.115 |
| 7/8"                   | 0.945                | 0.932 | 0.952 | 2.250                 | 2.245 | 2.270 | 0.105     | 0.093 | 0.115 |
| 1"                     | 1.060                | 1.055 | 1.077 | 2.000                 | 1.995 | 2.020 | 0.105     | 0.093 | 0.115 |